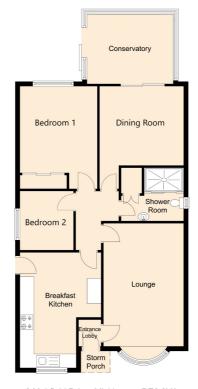

#### **ACCOMMODATION**

#### **ENTRANCE LOBBY**

With doors off.

GOOD SIZED LOUNGE 4.83m x 3.41m (15'10" x 11'2")

Radiator.

## WELL-APPOINTED BREAKFAST KITCHEN 4.49m x 3.13m (14'9" x 10'3")

Having ½ bowl inset sink unit with mixer tap over, base cupboard under, full range of base and drawer units with work surfaces over, tiled surround, complementary wall mounted cupboards, inset electric hob with extractor hood over, built in double oven and grill in matching housing unit, boiler servicing the central heating system and providing domestic hot water, plumbing for automatic washing machine, radiator and door the side off.

#### CONSERVATORY 3.5m x 2.93m (11'6" x 9'7")

Laminate flooring, radiator and patio door providing access to rear garden.

DINING ROOM 3.35m x 3m (11'0" x 9'10") Patio door and radiator.

BEDROOM ONE 3m x 3m (9'10" x 9'10")
Built in wardrobes and radiator.

BEDROOM TWO 2.35m x 1.96m (7'9" x 6'5") Radiator.

#### **RE-FURBISHED SHOWER ROOM**

Having walk-in shower with glazed side screen, tile surround and shower over, low level w.c., pedestal wash hand basin, radiator and extended large built in

airing cupboard.

#### SINGLE GARAGE 5.1m x 2.7m (16'9" x 8'10")

Power, lighting and up and over door.