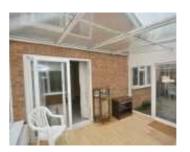

#### CONSERVATORY 3.5m x 2.93m (11'6" x 9'7")

Laminate flooring, radiator and patio door providing access to rear garden.

DINING ROOM 3.35m x 3m (11'0" x 9'10") Patio door and radiator.

BEDROOM ONE 3m x 3m (9'10" x 9'10")
Built in wardrobes and radiator.