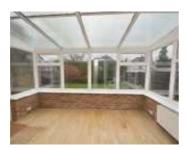

#### CONSERVATORY 3.5m x 2.93m (11'6" x 9'7")

Laminate flooring, radiator and patio door providing access to rear garden.

DINING ROOM 3.35m x 3m (11'0" x 9'10") Patio door and radiator.

BEDROOM ONE 3m x 3m (9'10" x 9'10")
Built in wardrobes and radiator.