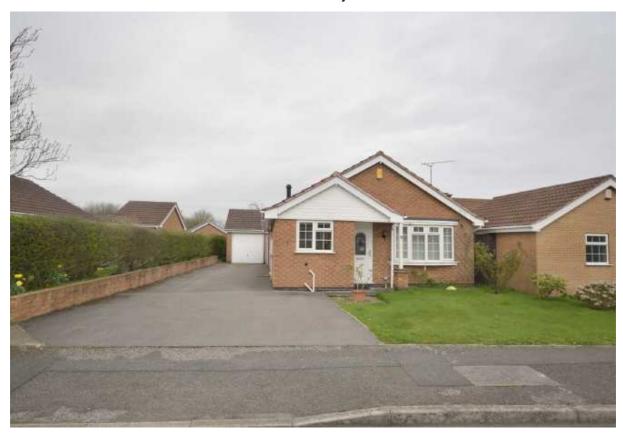

### Well-presented modern two bedroom detached bungalow with single garage and pleasant private manageable garden, within this ever popular residential location

- Well-presented detached bungalow Immediate vacant possession Ideal retirement home Within easy reach of amenities and bus services to Derby . Entrance lobby . Good sized lounge . Breakfast
- kitchen Conservatory Dining room Two bedrooms Shower room Driveway Single garage Pleasant private manageable garden
  - VIEWING RECOMMENDED •

#### **GENERAL INFORMATION**

A modern styled two bedroomed detached bungalow occupying a pleasant position on this highly favoured residential development within easy reach of the comprehensive facilities and bus services servicing Derby and Mickleover, an ideal retirement bungalow.

Outside, is a most pleasant private garden with patio, lawns, well-stocked borders, timber shed, detached garage and additional car standing space via a long driveway.

The sale provides a good opportunity to acquire a well-positioned bungalow in a prestigious location and therefore viewing can be recommended.