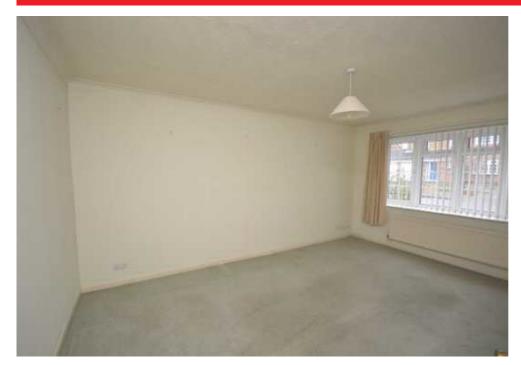

#### **ENTRANCE LOBBY**

With doors off.

GOOD SIZED LOUNGE 4.83m x 3.41m (15'10" x 11'2")

Radiator.