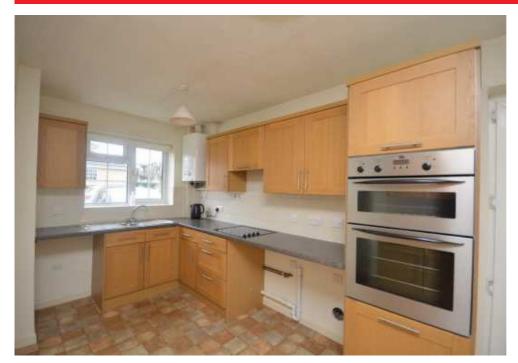

## WELL-APPOINTED BREAKFAST KITCHEN 4.49m x 3.13m (14'9" x 10'3")

Having ½ bowl inset sink unit with mixer tap over, base cupboard under, full range of base and drawer units with work surfaces over, tiled surround, complementary wall mounted cupboards, inset electric hob with extractor hood over, built in double oven and grill in matching housing unit, boiler servicing the central heating system and providing domestic hot water, plumbing for automatic washing machine, radiator and door the side off.