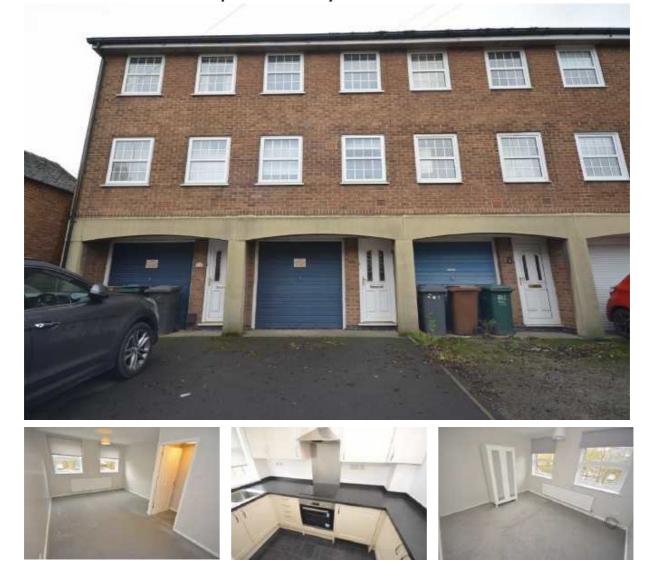

### **10 High Street** Repton, Derby, DE65 6GD

Gas fired central heating • UPVC double glazing • Entrance hall • First floor open plan living/dining
room • Modern fitted kitchen • Two bedrooms to the second floor • Family bathroom with full suite and shower • Enclosed rear garden • Integral single garage and driveway •

#### **GENERAL INFORMATION**

Situated in the centre of the sought after village of Repton, this three storey townhouse offers up to date living accommodation including gas fired central heating and sealed unit double glazing.

In brief the accommodation comprises, entrance hall and stairway leading to the first floor, open plan living/dining room, well-appointed kitchen, two bedrooms to the second floor, together with a well-appointed family bathroom with full suite and shower.

#### OPEN PLAN LIVING/DINING ROOM 5.29m x 3.60m (17'4" x 11'10")

With two central heating radiators, TV aerial point and two UPVC double glazed windows to the rear elevation.

#### KITCHEN 2.79m x 1.66m (9'2" x 5'5")

Recently fitted with granite effect laminated preparation surfaces with matching up-stands, electric fan assisted oven and built-in four ring electric hob, stainless steel backplate with extractor hood having variable speed fan and lighting over, stainless steel inset sink unit with draining board, integrated refrigerator, central heating radiator, vinyl flooring and UPVC double glazed window to the front.

#### BEDROOM ONE 3.63m x 3.19m (11'11" x 10'6")

With central heating radiator and two UPVC double glazed windows to the rear.

#### BEDROOM TWO 3.57m x 2.56m (11'9" x 8'5")

With central heating radiator and double glazed window with pleasant views of the village to the front.

#### FAMILY BATHROOM IN WHITE

Full suite comprising, low flush w.c., pedestal wash hand basin and panelled bath with thermostatic mixer shower over, fitted shower screen, complementary ceramic wall tiling, centrally heated ladder style towel rail, extractor fan and vinyl flooring.

#### **OUTSIDE & GARDENS**

To the rear of the property, is a low maintenance paved garden with gated access to the rear.

#### SINGLE INTEGRAL GARAGE

Parking is found to the front.