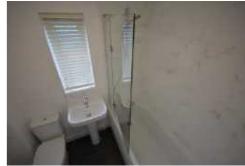

#### **EN SUITE**

With contemporary suite in white comprising low flush WC, pedestal wash hand basin with chrome mixer tap and shower cubicle with electric shower. Complementary ceramic wall tiling, shaving point, tile effect flooring, radiator, extractor fan and obscure double glazed window to the front.

#### FAMILY BATHROOM

With full suite in white including panelled bath with mixer tap and shower attachment over. Bi-fold glass shower screen, pedestal wash hand basin with mixer tap and low flush WC. Central heating radiator, granite effect flooring, ceramic wall tiling, extractor fan, radiator and obscure double glazed window to the side.