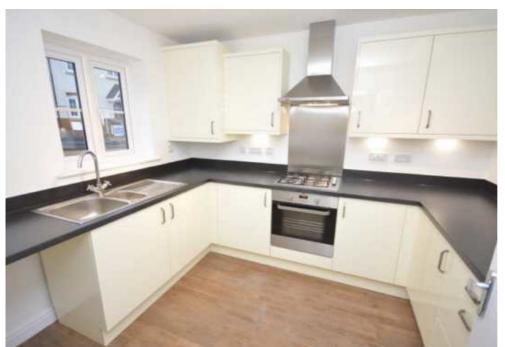

## WELL APPOINTED KITCHEN 3.13m X 2.57m (10'3" X 8'5")

With wood grain effect flooring and a range of fitted base, wall and drawer units with matching cupboard fronts. Roll edge laminated granite effect preparation surfaces with matching splashbacks, inset one and a half basin stainless steel sink unit with draining board and chrome mixer tap. Integrated electric fan assisted oven and built in four ring gas hob with stainless steel splashback and extractor hood with variable speed fan and lighting. Plumbing suitable for an automatic washing machine / dishwasher, central heating radiator and upvc double glazed window to the front elevation. Cupboard housed gas combination boiler servicing the central heating and hot water systems and feature under unit lighting.