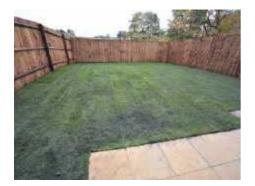

#### OUTSIDE

Directly to the rear of the property is an enclosed lawned garden. To the front is a lawned fore garden with slabbed pathway and adjacent driveway providing ample off street car standing.