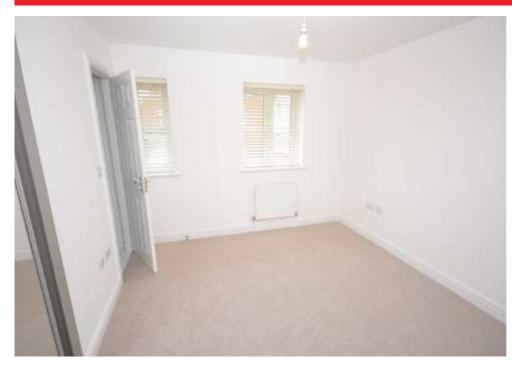

## OPEN PLAN LIVING / DINING ROOM 4.90m x 4.79m (16'1" x 15'9")

With two central heating radiators, TV aerial points, telephone jackpoint, useful understairs storage cupboard and upvc double glazed double doors and windows to the rear elevation.

#### BEDROOM ONE 3.12m x 3.05m (10'3" x 10'0")

With built in wardrobes having sliding mirrored doors. Telephone jackpoint, TV aerial point, central heating radiator and two upvc double glazed windows to the front elevation. Doorway leads to