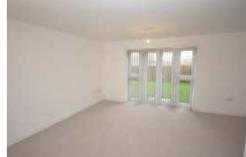

## OPEN PLAN LIVING / DINING ROOM 4.90m x 4.79m (16'1" x 15'9")

With two central heating radiators, TV aerial points, telephone jackpoint, useful understairs storage cupboard and upvc double glazed double doors and windows to the rear elevation.