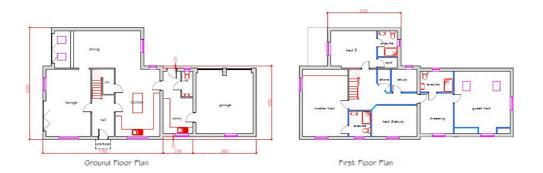

The property comprises of a good size reception hallway leading to a very pleasant lounge with bifolding doors providing access to the side garden. An L-shaped dining kitchen being comprehensively equipped with quality fitted units, good size utility room and a separate guest cloakroom. To the first floor, the master bedroom enjoys a dressing room and an en-suite shower room, there is a guest bedroom with en-suite shower room, third bedroom with en-suite shower room, fourth bedroom and a small study. To the second floor there are two additional bedrooms and a good size family bathroom.

#### **ACCOMMODATION**

**ENTRANCE HALL** 

**LOUNGE** 

**DINING KITCHEN** 

**UTILITY ROOM** 

**GUEST CLOAKROOM** 

FIRST FLOOR ACCOMMODATION

**LANDING** 

**MASTER BEDROOM** 

**DRESSING ROOM** 

**EN-SUITE** 

**GUEST BEDROOM** 

**EN-SUITE** 

**BEDROOM THREE** 

**EN-SUITE** 

**BEDROOM FOUR** 

**STUDY** 

SECOND FLOOR ACCOMMODATION

**LANDING** 

**BEDROOM FIVE** 

**BEDROOM SIX** 

**BATHROOM** 

**OUTSIDE** 

**DOUBLE GARAGE** 