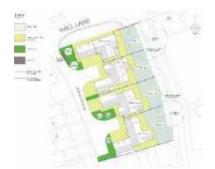

## Plot I, New Development Off Hall Lane

Willington, Derby DE65 6DR

Part of an exclusive residential development currently under the course of construction, this attractive, stylish detached family home situated within the village of Willington

#### **THE PROPERTY**

This attractive modern detached family home, being constructed by Sunrise Homes of Derby to exacting standards and specifications and enjoying a pleasant cul de sac position within this small select development of four properties.

#### **LOCATION**

Situated in the popular village of Willington which boasts a wide and varied range of enviable local facilities including public inns and restaurants. It has easy access to the A38 and A50 linking to the