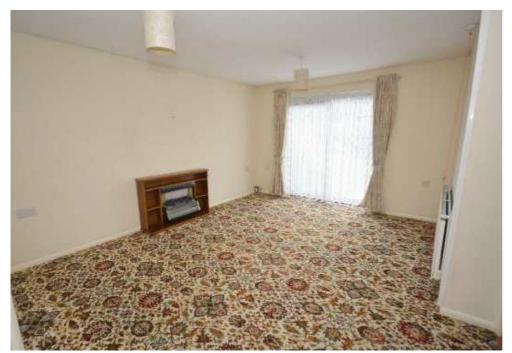

#### LOUNGE 4.52m x 3.51m (14'10" x 11'6")

With sliding patio doors leading out onto a rear paved terrace area with communal garden beyond. Radiator, electric fire and ceiling light point. Door to: