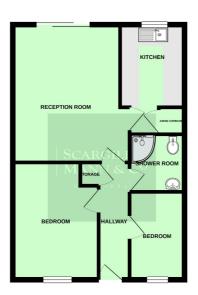

#### **ACCOMMODATION**

#### **ENTRANCE DOOR**

Provides access to:

#### HALLWAY $0.99m \times 3.82m (3'3" \times 12'6")$

With useful storage cupboard and doors leading off.

#### LOUNGE 4.52m x 3.51m (14'10" x 11'6")

With sliding patio doors leading out onto a rear paved terrace area with communal garden beyond. Radiator, electric fire and ceiling light point. Door to:

#### KITCHEN 2.1 lm x 3.2 lm (6'11" x 10'6")

Fitted with a range of base cupboards with matching wall mounted cabinets over. Worktops with tiled surrounds are inset with a stainless steel sink and side drainer. Space for cooker, plumbing and space for washing machine, plus further space for fridge and freezer. A further cupboard houses the domestic hot water and central heating system with linen storage above. Ceiling light point and window to rear aspect.

#### BEDROOM ONE 2.79m x 3.84m (9'2" x 12'7")

With window to front aspect, radiator and ceiling light point.

#### BEDROOM TWO 1.77m x 2.87m (5'10" x 9'5")

With window to front aspect, radiator and ceiling light point.

## MODERN FITTED SHOWER ROOM 2.17m $\times$ 1.75m (7'1" $\times$ 5'9")

Fitted with a large fully tiled corner shower enclosure with electric shower, w.c., and vanity unit with wash hand basin inset. Tiled surrounds, chrome heated towel rail, ceiling light point and extractor fan.