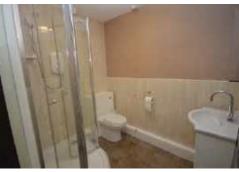

## MODERN FITTED SHOWER ROOM 2.17m $\times$ 1.75m (7'1" $\times$ 5'9")

Fitted with a large fully tiled corner shower enclosure with electric shower, w.c., and vanity unit with wash hand basin inset. Tiled surrounds, chrome heated towel rail, ceiling light point and extractor fan.