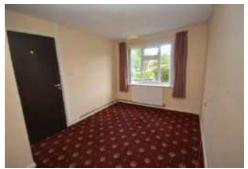

#### BEDROOM ONE 2.79m x 3.84m (9'2" x 12'7")

With window to front aspect, radiator and ceiling light point.

#### BEDROOM TWO 1.77m x 2.87m (5'10" x 9'5")

With window to front aspect, radiator and ceiling light point.