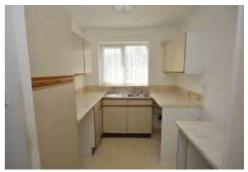

#### KITCHEN 2.1 lm x 3.2 lm (6'11" x 10'6")

Fitted with a range of base cupboards with matching wall mounted cabinets over. Worktops with tiled surrounds are inset with a stainless steel sink and side drainer. Space for cooker, plumbing and space for washing machine, plus further space for fridge and freezer. A further cupboard houses the domestic hot water and central heating system with linen storage above. Ceiling light point and window to rear aspect.