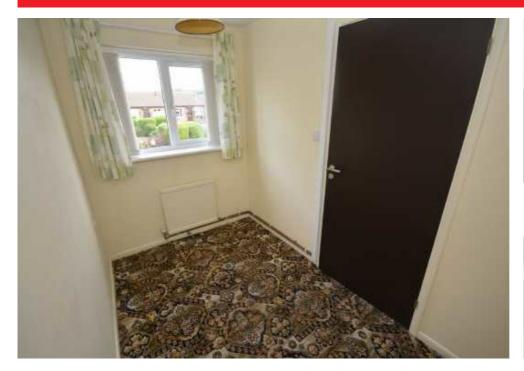

#### HALLWAY $0.99m \times 3.82m (3'3" \times 12'6")$

With useful storage cupboard and doors leading off.

#### LOUNGE 4.52m x 3.51m (14'10" x 11'6")

With sliding patio doors leading out onto a rear paved terrace area with communal garden beyond. Radiator, electric fire and ceiling light point. Door to: