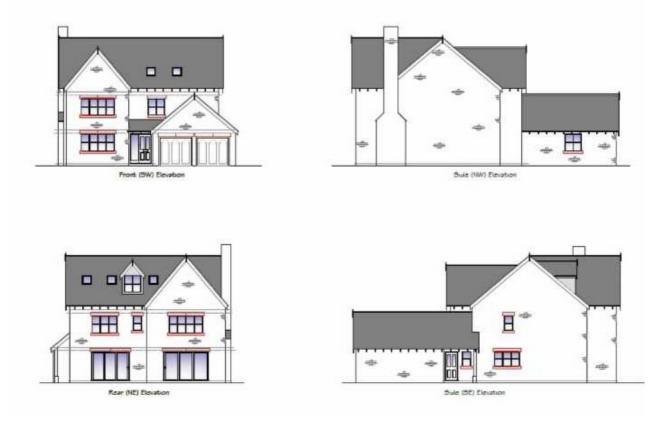

#### THE PROPERTY

This attractive modern detached family home, being constructed by Sunrise Homes of Derby to exacting standards and specifications and enjoying a pleasant cul de sac position within this small select development of four properties.

The property comprises of a wide reception hallway with guest cloakroom off, good size study/snug, rear lounge with bi-folding doors providing access to rear garden, full length dining kitchen being comprehensively equipped with quality fitted units and a separate utility room. To the first floor there is a master bedroom with en-suite shower room, guest bedroom with en-suite shower room, two further bedrooms and a family bathroom with three piece suite. To the second floor there is a further bedroom with en-suite facilities.

Outside, the property will benefit from an attached double garage and manageable garden.

The sale provides a good opportunity to acquire this luxurious detached home in a prestigious location. For further information please contact the agent.