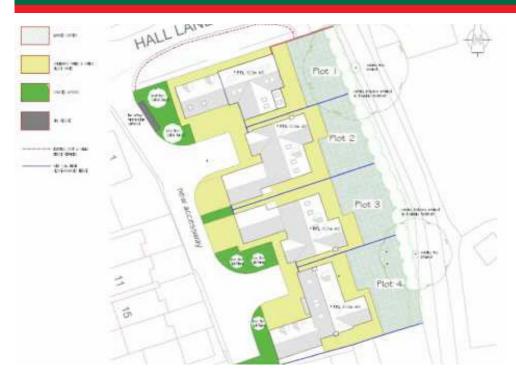

## Plot 2, New Development Off Hall Lane Willington, Derby DE65 6DR

#### THE PROPERTY

This attractive modern detached family home, being constructed by Sunrise Homes of Derby to exacting standards and specifications and enjoying a pleasant cul de sac position within this small select development of four properties.