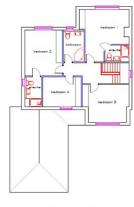

The property comprises of a wide reception hallway with guest cloakroom off, good size study/snug, rear lounge with bi-folding doors providing access to rear garden, full length dining kitchen being comprehensively equipped with quality fitted units and a separate utility room. To the first floor there is a master bedroom with en-suite shower room, guest bedroom with en-suite shower room, two further bedrooms and a family bathroom with three piece suite. To the second floor there is a further bedroom with en-suite facilities.

ACCOMMODATION **ENTRANCE HALL GUEST CLOAKROOM STUDY** LOUNGE **DINING KITCHEN** UTILITY ROOM FIRST FLOOR ACCOMMODATION LANDING MASTER BEDROOM **EN-SUITE GUEST BEDROOM EN-SUITE BEDROOM THREE BEDROOM FOUR** FAMILY BATHROOM SECOND FLOOR ACCOMMODATION LANDING **BEDROOM FIVE** 