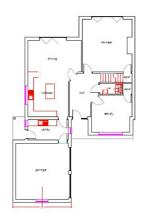

The property comprises of a wide reception hallway with guest cloakroom off, good size study/snug, rear lounge with bi-folding doors providing access to rear garden, full length dining kitchen being comprehensively equipped with quality fitted units and a separate utility room. To the first floor there is a master bedroom with en-suite shower room, guest bedroom with en-suite shower room, two further bedrooms and a family bathroom with three piece suite. To the second floor there is a further bedroom with en-suite facilities.

ACCOMMODATION **ENTRANCE HALL GUEST CLOAKROOM STUDY** LOUNGE **DINING KITCHEN** UTILITY ROOM FIRST FLOOR ACCOMMODATION LANDING MASTER BEDROOM **EN-SUITE GUEST BEDROOM EN-SUITE BEDROOM THREE BEDROOM FOUR** FAMILY BATHROOM SECOND FLOOR ACCOMMODATION LANDING **BEDROOM FIVE** 