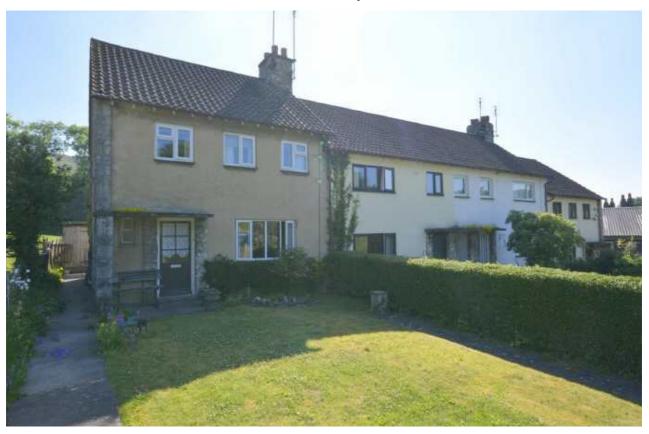

# Three bedroom end terrace, with residents parking area, occupying an idyllic location set within beautiful rolling Staffordshire/Derbyshire countryside

- Idyllic location within beautiful Staffordshire/Derbyshire countryside and neighbouring Ilam Park
  - Oil fired central heating and mainly double glazing
    - End terrace property No Upward Chain
  - Entrance hall Lounge Dining room Kitchen
  - Three bedrooms and bathroom with separate w.c. to first floor
    - Garden to front and rear Residents parking area
      - VIEWING ESSENTIAL •

#### **GENERAL INFORMATION**

This is a rare and exciting opportunity to acquire a property occupying a stunning location opposite the entrance to Ilam Park within the Peak District. The surroundings on which the property stands are simply stunning offering beautiful walks in the open countryside, within the Park and Thorpe grounds, along the river Manifold and other picturesque villages close by.

The property is sold with the benefit of no upward chain, oil fired central heating, mainly double glazed and the accommodation comprises, entrance hall, lounge, dining room and kitchen to the ground floor, with three bedrooms, bathroom and separate w.c to first floor. There are gardens to both front and rear. There is residents parking area adjacent to the property.

#### **OUTSIDE & GARDENS**

The property occupies an idyllic location opposite the entrance to llam Park set within beautiful Staffordshire/Derbyshire countryside. The property lies opposite an open green and backs onto rolling countryside to the rear offering the most impressive views.