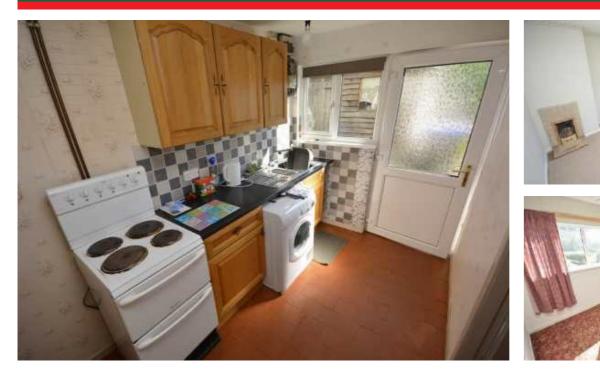

#### KITCHEN 3.03m x 1.96m (9'11" x 6'5")

Granite effect preparation surface having tiled surround, inset sink unit with mixer tap, fitted base cupboard and drawers, complementary wall mounted cupboards, appliance spaces suitable for free-standing electric cooker and washing machine, useful pantry with oil fired boiler, radiator, double glazed window and door to rear.

#### BATHROOM

Panel bath, wash hand basin, double glazed window to rear.

#### SEPARATE W.C.

Low flush w.c and window to rear.