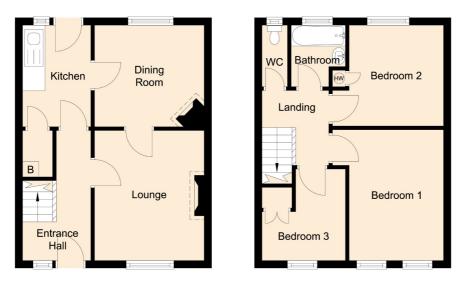

#### **ACCOMMODATION**

#### ON THE GROUND FLOOR

Panel glazed entrance door to:

#### **ENTRANCE HALL**

Radiator, staircase to first floor, window to front and

door to:

#### LOUNGE 3.95m x 3.69m (13'0" x 12'1")

Feature tiled fireplace with open fire grate, radiator, double glazed window to front with views over beautiful countryside, panel and glazed door to:

#### DINING ROOM 3.96m x 3.03m (13'0" x 9'11")

Feature tiled fireplace with open fire grate, radiator, double glazed window to rear again with fabulous views, panel door to:

#### KITCHEN 3.03m x 1.96m (9'11" x 6'5")

Granite effect preparation surface having tiled surround, inset sink unit with mixer tap, fitted base cupboard and drawers, complementary wall mounted cupboards, appliance spaces suitable for free-standing electric cooker and washing machine, useful pantry with oil fired boiler, radiator, double glazed window and door to rear.

#### ON THE FIRST FLOOR

#### LANDING

Access to loft space and doors off.

#### BEDROOM ONE 3.68m x 3.28m (12'1" x 10'9")

Radiator, feature tiled fireplace with open fire grate, two double glazed windows to front again with fabulous views over Ilam Park.

#### BEDROOM TWO 3.31m x 3.06m (10'10" x 10'0")

Radiator, airing cupboard housing the hot water cylinder providing shelving, double glazed window to rear again with stunning open views.

#### BEDROOM THREE 2.79m x 2.66m (9'2" x 8'9")

Radiator, storage cupboard, double glazed window to front.

#### BATHROOM

Panel bath, wash hand basin, double glazed window to rear.

#### SEPARATE W.C.

Low flush w.c and window to rear.

#### 4 Orchard View, Ilam, Ashbourne DE6 2AZ

Whilst every attempt has been made to ensure the accuracy of the floor plan contained here, measurements of doors, windows, rooms and any other items are approximate and no responsibility is taken for any error, omission, or mis-statement. This plan is for illustrative purposes only and should be used as such by any prospective purchaser. The services, systems and appliances shown have no been tested and no guarantee as to their operability or efficiency can be given. Assessments First