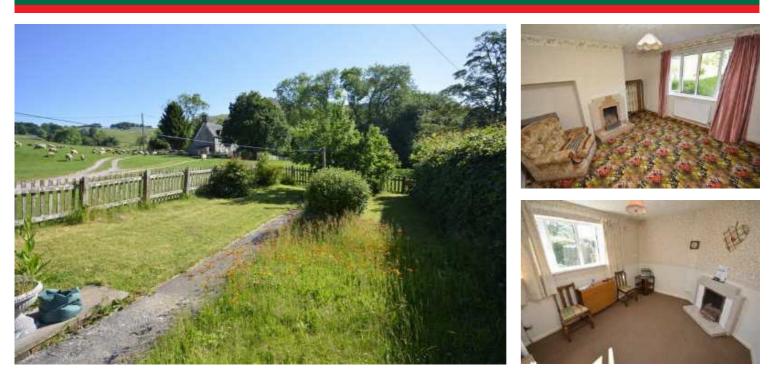

#### LOUNGE 3.95m x 3.69m (13'0" x 12'1")

Feature tiled fireplace with open fire grate, radiator, double glazed window to front with views over beautiful countryside, panel and glazed door to:

#### DINING ROOM 3.96m x 3.03m (13'0" x 9'11")

Feature tiled fireplace with open fire grate, radiator, double glazed window to rear again with fabulous views, panel door to:

#### BEDROOM ONE 3.68m x 3.28m (12'1" x 10'9")

Radiator, feature tiled fireplace with open fire grate, two double glazed windows to front again with fabulous views over Ilam Park.

#### BEDROOM TWO 3.31m x 3.06m (10'10" x 10'0")

Radiator, airing cupboard housing the hot water cylinder providing shelving, double glazed window to rear again with stunning open views.

#### **OUTSIDE & GARDENS**

The property occupies an idyllic location opposite the entrance to llam Park set within beautiful Staffordshire/Derbyshire countryside. The property lies opposite an open green and backs onto rolling countryside to the rear offering the most impressive views.