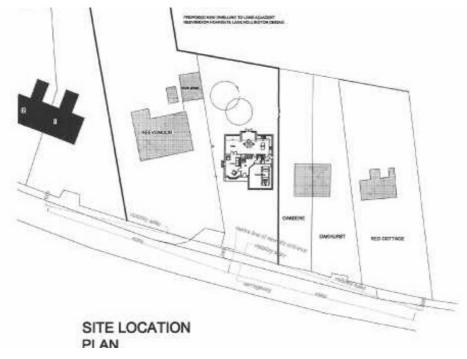

# Building Plot Adj To, Reevsmoor, Hoargate

Hollington, Ashbourne, Derbyshire DE6 3AG

Superb building plot offered with the benefit of Outline Planning Consent, situated in an exceptional rural location with stunning views to front and rear

#### GENERAL INFORMATION

Scargill Mann & Co are delighted to offer this prestigious residential building plot with Outline Planning Consent for the erection of a detached dwelling, within the popular and highly favoured village of Hollington with stunning views to both front and rear.

The site currently has the benefit of a brick outbuilding situated within the grounds and is of good size and proportion. Planning Consent was recently granted Ref 20/01011/OUT. The planning application was dealt with by a local architect, Nigel Godard of ADS Architects of Ashbourne.

## **PLEASE NOTE**

The property lies adjacent to a property known as Reevesmoor, Hoargate Lane, Hollington, which is currently available for sale at an asking price of £625,000.

Combining both sites could provide a superb development opportunity, subject to the necessary granting of planning consent. For further information contact the agent.