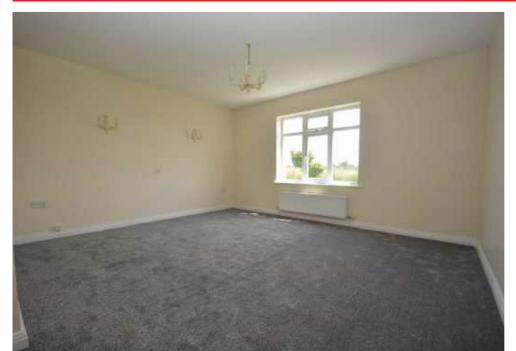

# SITTING ROOM 6.79m x 5.94m (22'3" x 19'6")

With feature fireplace - please note this is for decorative purposes only. Two double central heating radiators. TV aerial point. Sealed unit double glazed window to the side and UPVC double glazed bay window with fine far reaching views to the front.