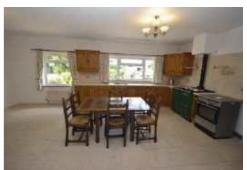

# DINING / KITCHEN 6.70m x 4.53m (22'0" x 14'10")

Having ample dining space. Ceramic tiled flooring and a range of fitted quality base, wall and drawer units all with matching cupboard fronts. Roll edged laminated preparation surfaces with inset one and a half basin stainless steel sink unit and draining board with chrome mixer tap. Complementary ceramic wall tiling. Four ring ceramic hob and electric oven. Built-in feature oil fired AGA. TV aerial point. Double central heating radiator and two UPVC double glazed windows to the side. Doorway to: