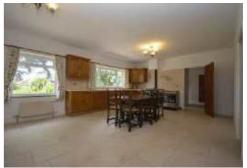

# DINING / KITCHEN 6.70m x 4.53m (22'0" x 14'10")

Having ample dining space. Ceramic tiled flooring and a range of fitted quality base, wall and drawer units all with matching cupboard fronts. Roll edged laminated preparation surfaces with inset one and a half basin stainless steel sink unit and draining board with chrome mixer tap. Complementary ceramic wall tiling. Four ring ceramic hob and electric oven. Built-in feature oil fired AGA. TV aerial point. Double central heating radiator and two UPVC double glazed windows to the side. Doorway to: