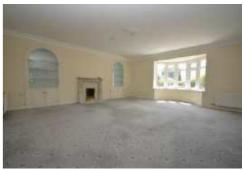

# DRAWING ROOM / FORMAL DINING ROOM 6.79m x 5.64m (22'3" x 18'6")

Another light and spacious room with decorative fireplace. TV aerial point. Two double central heating radiators and recessed illuminated display shelving.