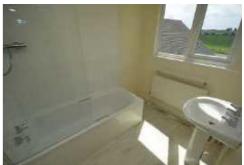

#### **GROUND FLOOR BATHROOM**

With full suite comprising panelled bath, low flush

WC, bidet and vanity unit with built-in ceramic wash basin. Shower unit with thermostatic mixer shower Double central heating radiator. Wood grain effect flooring and sealed unit double glazed window to the rear.