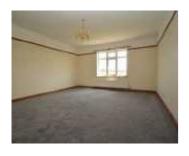

# PRINCIPAL BEDROOM 4.66m x 5.15m (15'3" x 16'11")

With double radiator. TV aerial point. UPVC double glazed windows with stunning views.