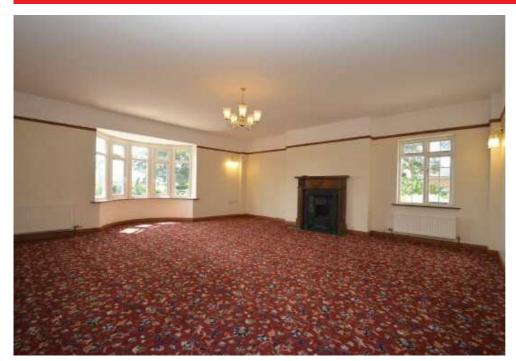

# SITTING ROOM 6.79m x 5.94m (22'3" x 19'6")

With feature fireplace - please note this is for decorative purposes only. Two double central heating radiators. TV aerial point. Sealed unit double glazed window to the side and UPVC double glazed bay window with fine far reaching views to the front.

# DRAWING ROOM / FORMAL DINING ROOM 6.79m x 5.64m (22'3" x 18'6")

Another light and spacious room with decorative fireplace. TV aerial point. Two double central heating radiators and recessed illuminated display shelving.