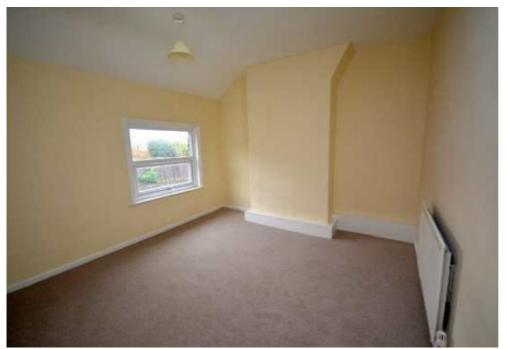

## BEDROOM ONE 3.69m max x 3.35m (12'1" max x 11'0")

With window to front aspect, radiator and ceiling light point.

#### BEDROOM TWO 2.63m x 3.07m (8'8" x 10'1")

With window to rear aspect, radiator and ceiling light point.