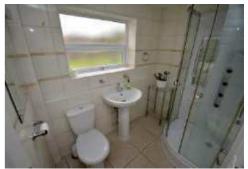

### SHOWER ROOM 1.59m $\times$ 2.25m (5'3" $\times$ 7'5")

Fitted with a w.c, pedestal wash hand basin and shower enclosure with body-jets. Obscure window to side aspect, fully tiled walls and flooring. Radiator and ceiling light point.