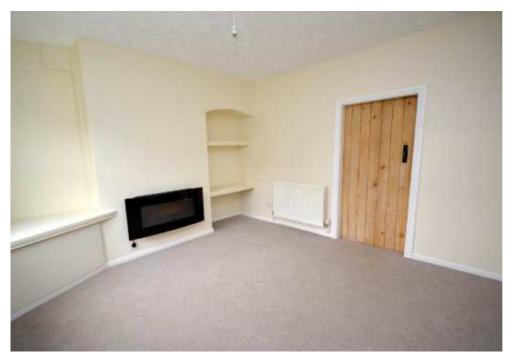

#### SITTING ROOM 3.34m x 3.35m (10'11" x 11'0")

Having window to front aspect, radiator, ceiling light point, wall mounted electric fire, recess shelving and further built-in TV plinth. Latch door to: