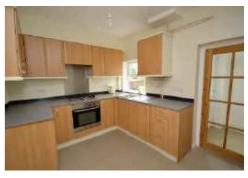

# MODERN FITTED KITCHEN 2.59m x 3.06m (8'6" x 10'0")

Fitted with a range of base cupboards and drawer units with a matching range of wall mounted cabinets over, one of which houses the domestic central heating and hot water boiler. Work preparation surfaces with matching up-stands are inset with a stainless steel sink and side drainer with mixer tap over and a stainless steel four ring gas hob with stainless steel splash back and integrated electric oven beneath. Integrated washing machine and space for fridge/ freezer. Further useful storage cupboard, stairs to first floor landing, ceiling light point and door to: