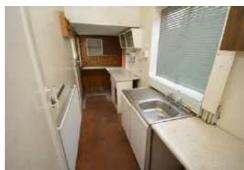

#### KITCHEN 4.46m x 1.51m (14'8" x 4'11")

With stainless steel sink unit, fitted base cupboards, worktop, central heating radiator, windows to either side, door to rear.