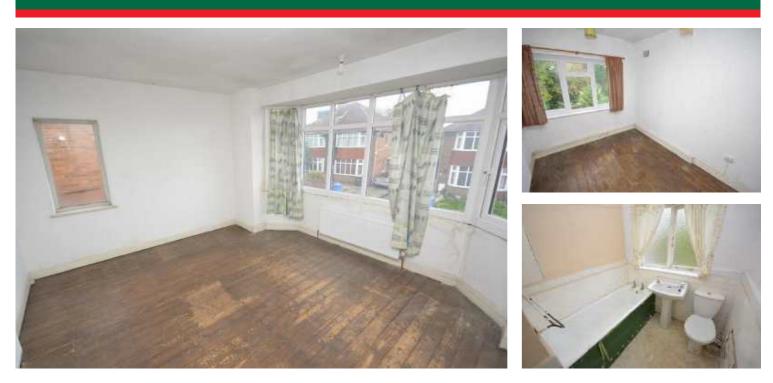

#### THE PROPERTY

An attractive bay fronted two bedroom semidetached residence situated in a quiet residential location within Littleover. The property is sold with the benefit of no upward chain and is gas centrally heated and partly double glazed. The accommodation comprises of an entrance hall, living room, separate dining room and kitchen to the ground floor. To the first floor are two double bedrooms and a bathroom.

#### LIVING ROOM 4.48m x 3.62m (14'8" x 11'11")

With central heating radiator, electric fire, double glazed window to front.

#### BATHROOM 2.52m x 1.89m (8'3" x 6'2")

With low flush w.c., pedestal wash hand basin, bath, central heating radiator, window to rear.