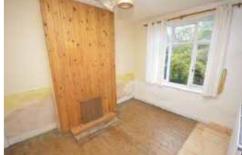

#### DINING ROOM 3.49m x 2.89m (11'5" x 9'6") With central heating radiator, under-stairs cupboard,

With central heating radiator, under-stairs cupboard, window to rear.