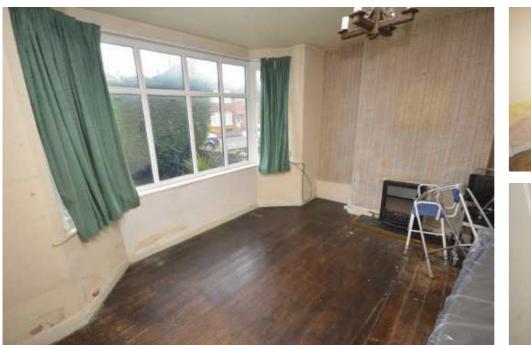

#### LIVING ROOM 4.48m x 3.62m (14'8" x 11'11")

With central heating radiator, electric fire, double glazed window to front.