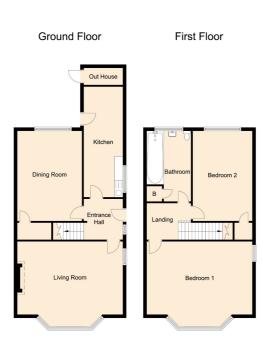

#### **ACCOMMODATION**

#### HALL

With staircase to first floor. Door to:

#### LIVING ROOM 4.48m x 3.62m (14'8" x 11'11")

With central heating radiator, electric fire, double glazed window to front.

#### DINING ROOM 3.49m x 2.89m (11'5" x 9'6") With central heating radiator, under-stairs cupboard,

With central heating radiator, under-stairs cupboard, window to rear.

#### KITCHEN 4.46m x 1.51m (14'8" x 4'11")

With stainless steel sink unit, fitted base cupboards, worktop, central heating radiator, windows to either side, door to rear.

#### FIRST FLOOR ACCOMMODATION

#### LANDING

With access to loft space. Door to:

#### BEDROOM ONE 4.5m x 3.74m (14'9" x 12'3")

With two central heating radiators, fire surround, double glazed window to front, single glazed window to side.

#### BEDROOM TWO 3.47m x 2.49m (11'5" x 8'2")

With central heating radiator, over-stairs cupboard, double glazed window to rear.

#### BATHROOM 2.52m x 1.89m (8'3" x 6'2")

With low flush w.c., pedestal wash hand basin, bath, central heating radiator, window to rear.