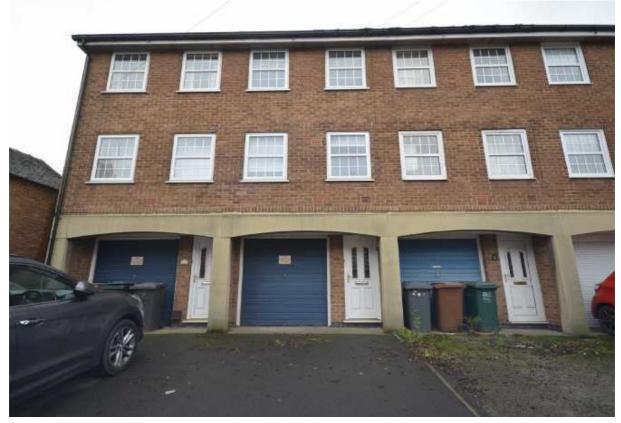

## 10 High Street

Repton, Derby, DE65 6GD

Gas fired central heating • UPVC double glazing • Entrance hall • First floor open plan living/dining room • Modern fitted kitchen • Two bedrooms to the second floor • Family bathroom with full suite and shower • Enclosed rear garden • Integral single garage and driveway •

#### **GENERAL INFORMATION**

Situated in the centre of the sought after village of Repton, this three storey townhouse offers up to date living accommodation including gas fired central heating and sealed unit double glazing.

#### **DIRECTIONAL NOTE**

From the centre of Repton village proceed along High Street and the property is located on the right hand side, opposite St Wystan's School.