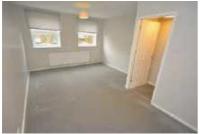

### OPEN PLAN LIVING/DINING ROOM 5.29m x 3.60m (17'4" x 11'10")

With two central heating radiators, TV aerial point and two UPVC double glazed windows to the rear elevation.

#### BEDROOM ONE 3.63m x 3.19m (11'11" x 10'6")

With central heating radiator and two UPVC double glazed windows to the rear.

#### BEDROOM TWO 3.57m x 2.56m (11'9" x 8'5")

With central heating radiator and double glazed window with pleasant views of the village to the front.