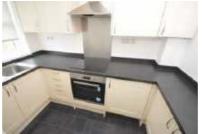

#### KITCHEN 2.79m x 1.66m (9'2" x 5'5")

Recently fitted with granite effect laminated preparation surfaces with matching up-stands, electric fan assisted oven and built-in four ring electric hob, stainless steel backplate with extractor hood having variable speed fan and lighting over, stainless steel inset sink unit with draining board, integrated refrigerator, central heating radiator, vinyl flooring and UPVC double glazed window to the front.