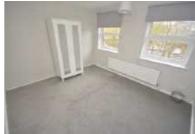

#### BEDROOM ONE 3.63m x 3.19m (11'11" x 10'6")

With central heating radiator and two UPVC double glazed windows to the rear.

#### BEDROOM TWO 3.57m x 2.56m (11'9" x 8'5")

With central heating radiator and double glazed window with pleasant views of the village to the front.